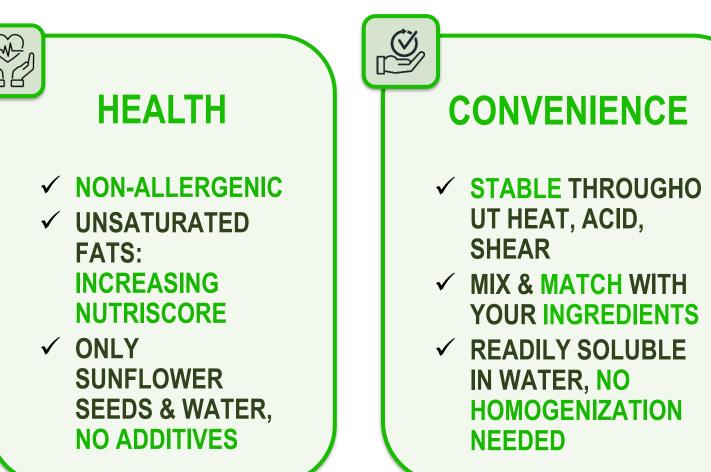

### TIME TRAVELLING MILKMAN MAKES IT POSSIBLE TO FINALLY REPLACE DAIRY CREAM WITHOUT COMPROMISING ON

### SUSTAINABILITY

No contraction of the second s

- ✓ MILD PROCESS & NO ORGANIC SOLVENTS USED
- ✓ 10 X LOWER CO2 EMMISSIONS THAN DAIRY CREAM
- ✓ 100% PLANT-BASED