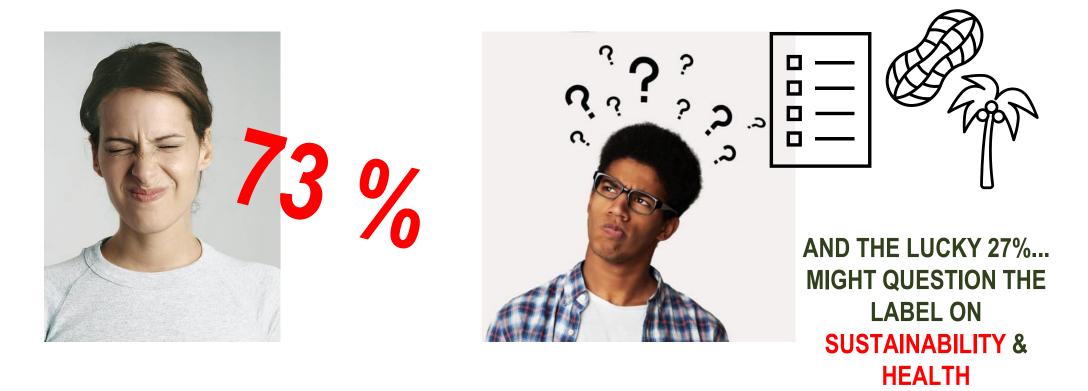

### TASTE AND TEXTURE OF PLANT-BASED DAIRY KEEPS DISAPPOINTING CONSUMERS

73 Percent of Consumers Want Better Vegan Cheese, Report Finds | VegNews